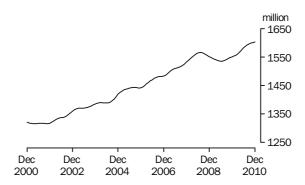

#### AGGREGATE MONTHLY HOURS WORKED TREND ESTIMATES

FULL TIME

The trend estimate of full time aggregate monthly hours worked fell from 1,159 million hours in December 2000 to 1,143 million hours in November 2001. The trend then rose to 1,349 million hours in July 2008, before falling to 1,310 million hours in July 2009. Full time aggregate monthly hours worked has since risen to stand at 1,365 million hours in December 2010.

PART TIME

The trend estimate of part time aggregate monthly hours worked has risen from 161 million hours in December 2000 to 238 million hours in December 2010.

TOTAL

The trend estimate of total aggregate monthly hours worked fell from 1,320 million hours in December 2000 to 1,315 million hours in November 2001. The trend then rose to 1,566 million hours in July 2008 before falling to 1,535 million hours in June 2009. The trend has since risen to stand at 1,602 million hours in December 2010.