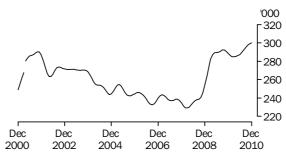

Series break at April 2001; see paragraph 17 of Explanatory Notes.

**FEMALES** 

The trend estimates of unemployed females rose from 248,900 in December 2000 to 290,200 in October 2001, before falling to 229,000 in March 2008. The trend then rose to 292,300 in October 2009 before falling to 284,700 in March 2010. The trend has since risen to 300,000 in December 2010.