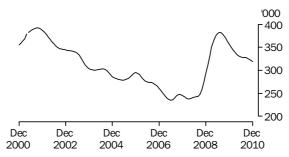

Series break at April 2001; see paragraph 17 of Explanatory Notes.

PERSONS

The trend estimates of unemployed persons rose from 603,700 in December 2000 to 682,100 in October 2001, before falling to 466,600 in March 2008. The trend then rose to 671,900 in August 2009, before falling to 616,500 in June 2010. The trend then rose to 622,100 in October 2010 before falling to 618,800 in December 2010.