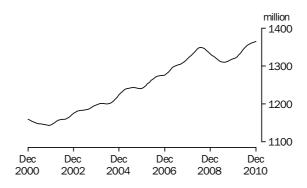

**PERSONS** 

The trend estimates of employed persons rose from 9,038,100 in December 2000 to 10,921,400 in November 2008. The trend then fell to 10,920,000 in January 2009 before rising to 11,418,100 in December 2010.