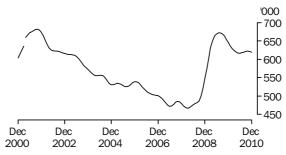

MALES

The trend estimates of unemployed males rose from 354,800 in December 2000 to 392,000 in September 2001 before falling to 234,600 in June 2007. The trend rose to 382,000 in July 2009 before falling to stand at 318,800 in December 2010.