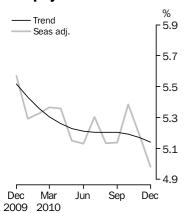

#### **Unemployment Rate**

Series break at April 2001; see paragraph 17 of Explanatory Notes.

PERSONS

The trend estimates of unemployed persons rose from 603,700 in December 2000 to 682,100 in October 2001, before falling to 466,600 in March 2008. The trend then rose to 671,900 in August 2009, before falling to 616,500 in June 2010. The trend then rose to 622,100 in October 2010 before falling to 618,800 in December 2010.