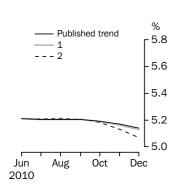

Series break at April 2001; see paragraph 17 of Explanatory Notes.

PERSONS

The trend estimates of unemployed persons rose from 603,700 in December 2000 to 682,100 in October 2001, before falling to 466,600 in March 2008. The trend then rose to 671,900 in August 2009, before falling to 616,500 in June 2010. The trend then rose to 622,100 in October 2010 before falling to 618,800 in December 2010.