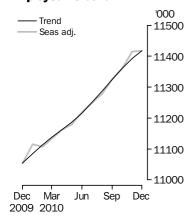

#### **Employed Persons**

**PERSONS** 

The trend estimates of employed persons rose from 9,038,100 in December 2000 to 10,921,400 in November 2008. The trend then fell to 10,920,000 in January 2009 before rising to 11,418,100 in December 2010.