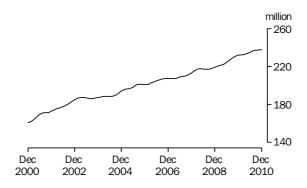

PART TIME

The trend estimate of part time aggregate monthly hours worked has risen from 161 million hours in December 2000 to 238 million hours in December 2010.

TOTAL

The trend estimate of total aggregate monthly hours worked fell from 1,320 million hours in December 2000 to 1,315 million hours in November 2001. The trend then rose to 1,566 million hours in July 2008 before falling to 1,535 million hours in June 2009. The trend has since risen to stand at 1,602 million hours in December 2010.