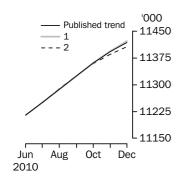

**PERSONS** 

The trend estimates of employed persons rose from 9,038,100 in December 2000 to 10,921,400 in November 2008. The trend then fell to 10,920,000 in January 2009 before rising to 11,418,100 in December 2010.