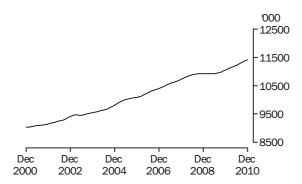

**PERSONS** 

The trend estimates of employed persons rose from 9,038,100 in December 2000 to 10,921,400 in November 2008. The trend then fell to 10,920,000 in January 2009 before rising to 11,418,100 in December 2010.